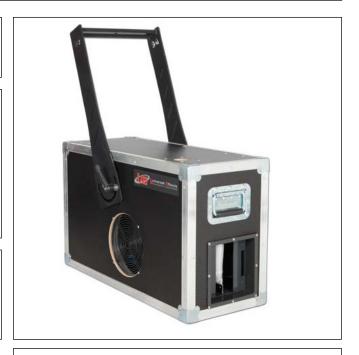

## **UE Snow Tour**

Item Code: PFFCNE008012

UE Snow Tour is specially designed to face the toughest working conditions, thermally and acoustically isolated, its use adapts to all types of show, both outdoors and indoors. Used with our Snow Fluid RTU, it will give you truly exceptional performance. Very quiet and compact, this machine is becoming the indisputable reference of flight case machines. She is really cut for the road.

### **NOMENCLATURE:**

- 1 x UE Snow Tour
- 1 x IEC power cable 1.5m

### **FEATURES**:

Tank capacity: 10 liters.

Delivered with a + 10  $^{\circ}$  to -190  $^{\circ}$  swiveling lyre allowing the attachment under Truss, this machine is used as well posed on the ground as suspended.