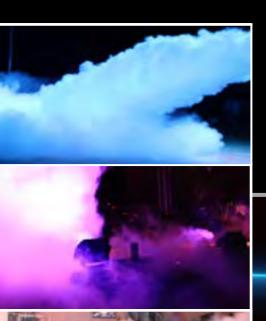

#### **Cannon Machines for Big Jet**

The Power Jet-Co2 Duo and Quattro generate great effects of intense smoke, cold, powerful and wide, which disappear instantly. Designed for large places and stages. These cannons have already toured the world and persuade a lot of customers. These are very simple to implement. There are 2 sizes with 2 power level: the Power Jet-Co2 Duo equipped with 2 injection nozzles, and the Power Jet-Co2 Quattro equipped with 4 injection nozzles. 2 types of control are available, STD direct power supply or by DMX-512 control.

Power Jet-Co2 Duo

Interface Security Pack

Power Level Detector-Co2