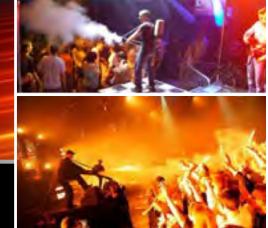

#### The real **B**azooka Style

With our "Power Lancer-Co2" you'll have the Bazooka style. Also easy to use, but with a standard high capacity bottle, connected with the accessories of hose and connection, similar to all Co2 product of our range. With a long and wide jet, it will be perfect for all your animations. This product will dynamize your evenings and shows. As our colt and our gun, this system doesn't need neither electricity nor cable to run, thanks to the manual handle. As all products in our range, this product is equipped with a double outlet tube to avoid burns, and a 3 position direction handle. Our "Power Lancer-Co2" is also equipped with a support to customize it with a torch lamp like Maglite or a laser pen projector.

Power Lancer-Co2

Flexible Hose For Mobile Using

**Bottle Connection Eco** 