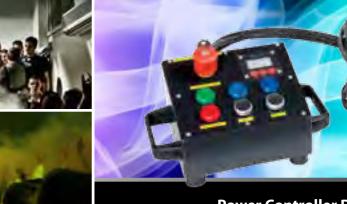

#### Master & Slave - DMX or STD Control

The Quattro version has 4 arrivals for Co2 bottles, whether there are only 2 for the Duo version. A machine in DMX version will permit you to control a second machine in STD version, on a separate control channel. This allows a simultaneous or individual use. We also offer remote control with our Power Box Controller, on which you can connect our Power Level-Co2 Detector, essential for these products with such high flow.

**Power Controller DMX** 

Power Jet-Co2 Quattro