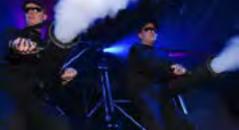

#### Handle Co2 Machines

Our pack "Twin Colt-Co2" delivered with his handling bottle backpack will permit you to move easily and shoot the Co2 jet in all directions, as in Western style. This self operative system doesn't need neither electricity nor cable to run. A solo version with only one colt and without any backpack is also available. As each product in our range, this product is also equipped with a double outlet tube to avoid burn. Our "Power Colt-Co2" is also equipped with a support to customize it with a torch lamp like Maglite or a laser pen projector.

Power Colt-Co2 Solo

Power Colt-Co2 Twin Backpack