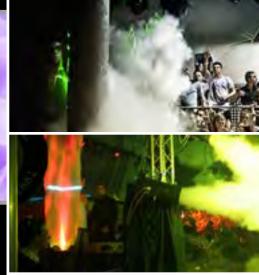

#### **Cannon Machines for Big Jet**

The Power Jet-Co2 Duo and Quattro generate great effects of intense smoke, cold, powerful and wide, which disappear instantly. Designed for large places and stages. These cannons have already toured the world and persuade a lot of customers. These are very simple to implement. There are 2 sizes with 2 power level: the Power Jet-Co2 Duo equipped with 2 injection nozzles, and the Power Jet-Co2 Quattro equipped with 4 injection nozzles. 2 types of control are available, STD direct power supply or by DMX-512 control.

Power Jet-Co2 Duo

Interface Security Pack

Power Level Detector-Co2