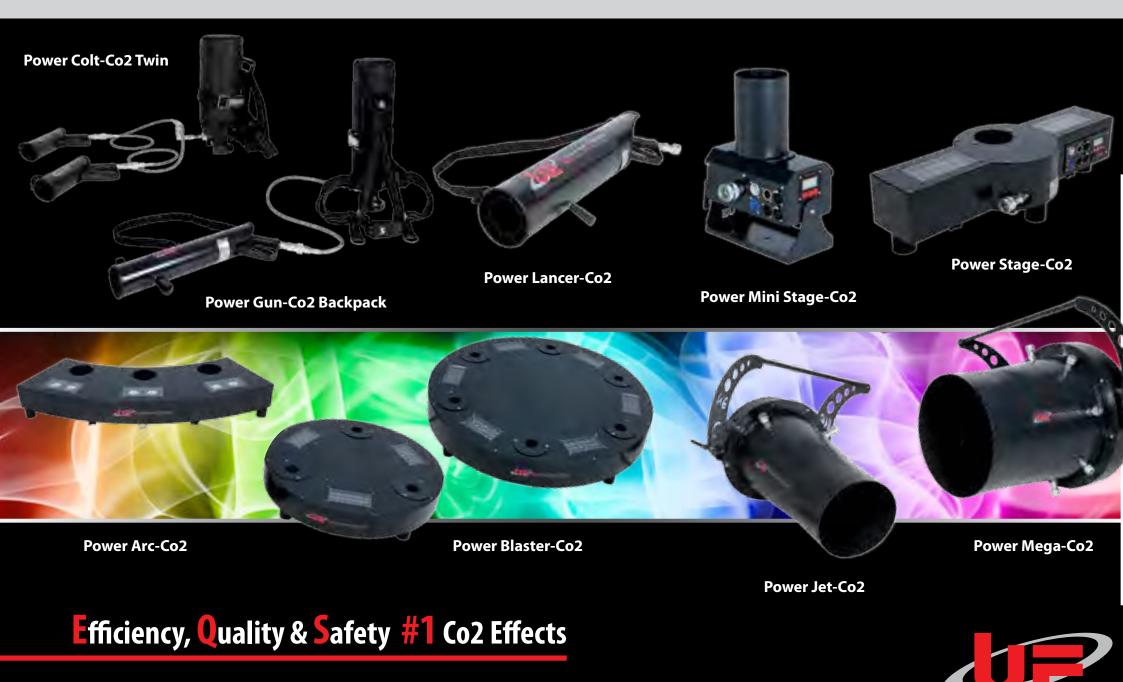

#### Handle Co2 Machines

Our pack "Twin Colt-Co2" delivered with his handling bottle backpack will permit you to move easily and shoot the Co2 jet in all directions, as in Western style. This self operative system doesn't need neither electricity nor cable to run. A solo version with only one colt and without any backpack is also available. As each product in our range, this product is also equipped with a double outlet tube to avoid burn. Our "Power Colt-Co2" is also equipped with a support to customize it with a torch lamp like Maglite or a laser pen projector.

Power Colt-Co2 Solo

Power Colt-Co2 Twin Backpack

#### **One Gun with Backpack**

With a longer and more precise jet, our "Power Gun-Co2" is also delivered with a backpack, which gives you autonomy as a hunter, kind of "Special Forces". This system doesn't need neither electricity nor cable to run. A solo version with the gun only and without the backpack is also available. As all our range, this product is equipped with a double outlet tube to avoid burn. Our Power Gun-Co2 is also equipped with a support to customize it with a torch lamp like Maglite or a laser pen projector.

Power Gun-Co2 Backpack

Zoom

Power Gun-Co2 Solo

#### The real **B**azooka Style

With our "Power Lancer-Co2" you'll have the Bazooka style. Also easy to use, but with a standard high capacity bottle, connected with the accessories of hose and connection, similar to all Co2 product of our range. With a long and wide jet, it will be perfect for all your animations. This product will dynamize your evenings and shows. As our colt and our gun, this system doesn't need neither electricity nor cable to run, thanks to the manual handle. As all products in our range, this product is equipped with a double outlet tube to avoid burns, and a 3 position direction handle. Our "Power Lancer-Co2" is also equipped with a support to customize it with a torch lamp like Maglite or a laser pen projector.

Power Lancer-Co2

Flexible Hose For Mobile Using

**Bottle Connection Eco** 

#### **Cannon Machines for Big Jet**

The Power Jet-Co2 Duo and Quattro generate great effects of intense smoke, cold, powerful and wide, which disappear instantly. Designed for large places and stages. These cannons have already toured the world and persuade a lot of customers. These are very simple to implement. There are 2 sizes with 2 power level: the Power Jet-Co2 Duo equipped with 2 injection nozzles, and the Power Jet-Co2 Quattro equipped with 4 injection nozzles. 2 types of control are available, STD direct power supply or by DMX-512 control.

Power Jet-Co2 Duo

Interface Security Pack

Power Level Detector-Co2

#### **8** gas input for **8** injection **Nozzles**

The Power Jet-Co2 Mega is the most powerful version ever built in series, to achieve a huge effect of Co2 shooting. With a size of cannon of 50cm, an injection with 4 or 8 nozzles, and an integrated Venturi Effect in order to increase the flow, you will discover the ultimate advance of this technology. The result is really amazing !

Power Jet-Co2 Mega\*8

STD Control to direct drive