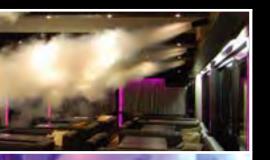

### **Power Mini Stage-Co2**

### Versatile & Compact Machines STD or DMX

Machine compact and versatile, with his unique system of interchangeable head which permit you to realize different effects and kinds of Co2 jets. Usable on the floor or hanging by its bracket, indoor or outdoor, the Power Mini Stage-Co2 can fit to every place and every stage. Two versions are available: STD version which is connected directly to the local power supply, and the DMX version which is controlled with a console. In our accessories, you can also find our Co2 Level detector, which is mandatory in case of an indoor use.

Power Mini Stage-Co2

**Power Mini Stage-Co2** 