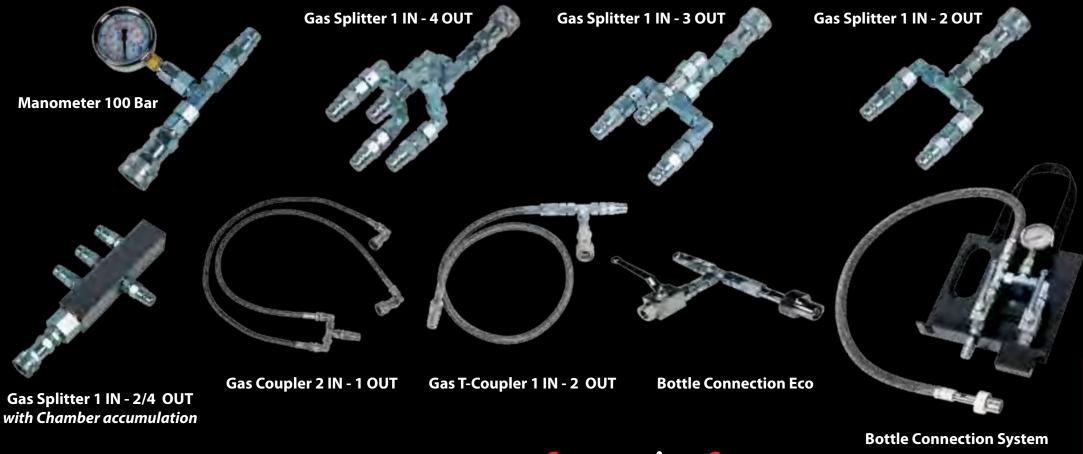

# **Choice your High-Pressure Accessories**

#### Splitter & Coupler

Our systems are highly secure connections, and all set for high pressure up to 200bar. They are perfectly adapted to the environment for entertainment shows. The bottle connections are available in European, American, Russian or Chinese version.