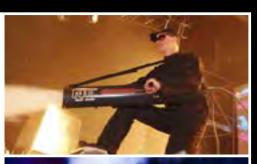

#### Handle Co2 Machines

Our pack "Twin Colt-Co2" delivered with his handling bottle backpack will permit you to move easily and shoot the Co2 jet in all directions, as in Western style. This self operative system doesn't need neither electricity nor cable to run. A solo version with only one colt and without any backpack is also available. As each product in our range, this product is also equipped with a double outlet tube to avoid burn. Our "Power Colt-Co2" is also equipped with a support to customize it with a torch lamp like Maglite or a laser pen projector.

Power Colt-Co2 Solo

Power Colt-Co2 Twin Backpack