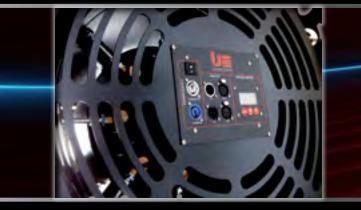

#### Master & Slave - DMX or STD Control

The Quattro version has 4 arrivals for Co2 bottles, whether there are only 2 for the Duo version. A machine in DMX version will permit you to control a second machine in STD version, on a separate control channel. This allows a simultaneous or individual use. We also offer remote control with our Power Box Controller, on which you can connect our Power Level-Co2 Detector, essential for these products with such high flow.

**Power Controller DMX** 

Power Jet-Co2 Quattro