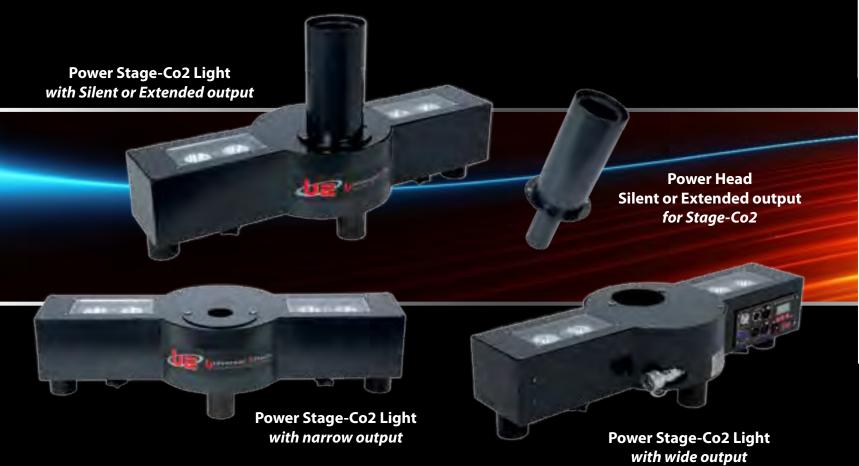

### **Power Mini Stage-Co2**

### Versatile & Compact Machines STD or DMX

Machine compact and versatile, with his unique system of interchangeable head which permit you to realize different effects and kinds of Co2 jets. Usable on the floor or hanging by its bracket, indoor or outdoor, the Power Mini Stage-Co2 can fit to every place and every stage. Two versions are available: STD version which is connected directly to the local power supply, and the DMX version which is controlled with a console. In our accessories, you can also find our Co2 Level detector, which is mandatory in case of an indoor use.

Power Mini Stage-Co2

**Power Mini Stage-Co2** 

#### Choice your Head to choice your Effects

Our interchangeable heads will permit you to create the following effects:

- Narrow, Wide or Silent Jet.
- Multi Jet in cross or in fork.
- Shooting as volcanic explosion.
- Horizontal or Vertical blade Jet.

Unique in the world, a revolution patented Universal-Effects !

Power Mini Stage-Co2 with Head Narrow, Large and Silent

Power Mini Stage-Co2 with Head Ball, Blade, Wall, Cross-Jet and Multi-Jet