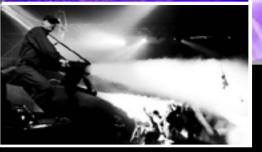

#### Handle Co2 Machines

Our pack "Twin Colt-Co2" delivered with his handling bottle backpack will permit you to move easily and shoot the Co2 jet in all directions, as in Western style. This self operative system doesn't need neither electricity nor cable to run. A solo version with only one colt and without any backpack is also available. As each product in our range, this product is also equipped with a double outlet tube to avoid burn. Our "Power Colt-Co2" is also equipped with a support to customize it with a torch lamp like Maglite or a laser pen projector.

Power Colt-Co2 Solo

Power Colt-Co2 Twin Backpack