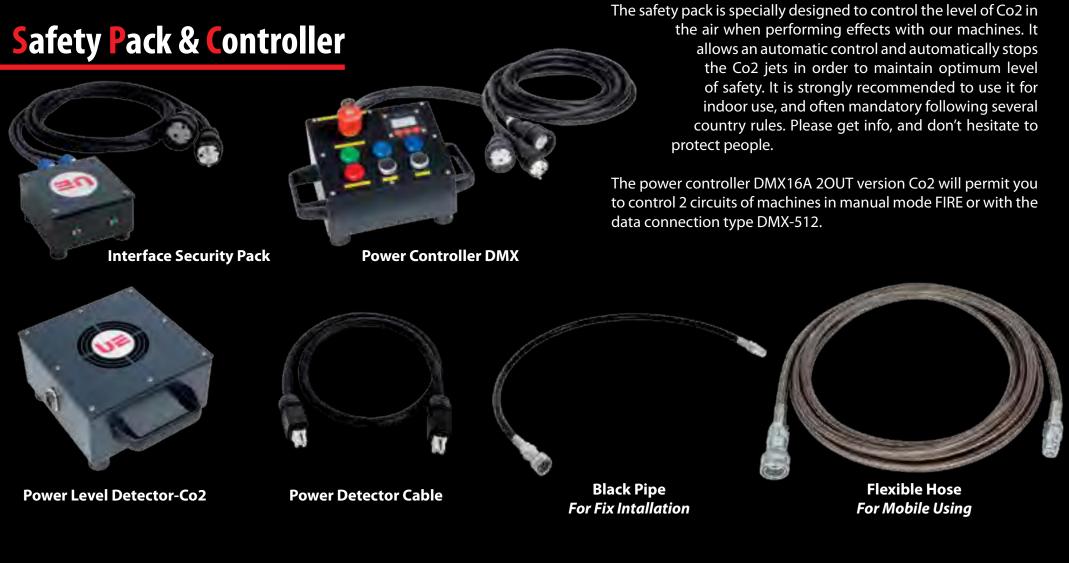

# Safety & DMX Control for all Co2 Machines

#### Flexible Hose & Black Pipe

Power Jet-Co2 Duo

Interface Security Pack

Power Level Detector-Co2