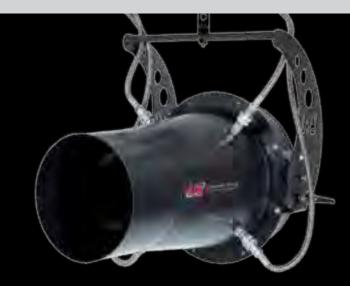

### **Power Mini Stage-Co2**

### Versatile & Compact Machines STD or DMX

Machine compact and versatile, with his unique system of interchangeable head which permit you to realize different effects and kinds of Co2 jets. Usable on the floor or hanging by its bracket, indoor or outdoor, the Power Mini Stage-Co2 can fit to every place and every stage. Two versions are available: STD version which is connected directly to the local power supply, and the DMX version which is controlled with a console. In our accessories, you can also find our Co2 Level detector, which is mandatory in case of an indoor use.

Power Mini Stage-Co2

**Power Mini Stage-Co2** 