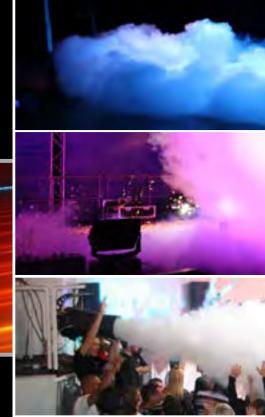

#### **Cannon Machines for Big Jet**

The Power Jet-Co2 Duo and Quattro generate great effects of intense smoke, cold, powerful and wide, which disappear instantly. Designed for large places and stages. These cannons have already toured the world and persuade a lot of customers. These are very simple to implement. There are 2 sizes with 2 power level: the Power Jet-Co2 Duo equipped with 2 injection nozzles, and the Power Jet-Co2 Quattro equipped with 4 injection nozzles. 2 types of control are available, STD direct power supply or by DMX-512 control.

Power Jet-Co2 Duo

Interface Security Pack

Power Level Detector-Co2