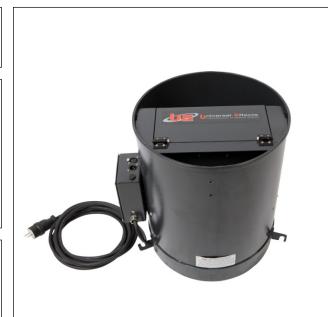

# UE Head Fragrance 350 Duo

Item Code : PFPFFR001116

The UE Head Fragrance incorporates a high performance and precise technology in terms of fragrance diffusion. Thanks to its power, the Fragrance head allows you to change perfume in a few seconds and distribute them in all types of volumes.

#### **TECHNICAL SPECIFICATIONS :**

Size : 45 x 42 x 36 cm Weight : 8.8 Kg

Electrical Specifications : 230V - 50Hz - 22W - 0.1A

Equipped with 2 diffusers of 20ml.

#### **FEATURES**:

Equipped with a door for easy access to the diffuser for filling and cleaning. Designed for horizontal use only. Integrated electronic control with TIMER and DMX. Independent control of each scent.