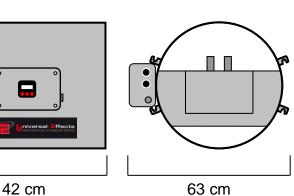

## **TECHNICAL SPECIFICATIONS :**

Size : 42 x 63 x 51 cm Weight : 11.2 Kg

Electrical Specifications : 230V - 50/60Hz - 22W - 0.1A - IP 44

Equipped with 2 diffusers of 20ml.