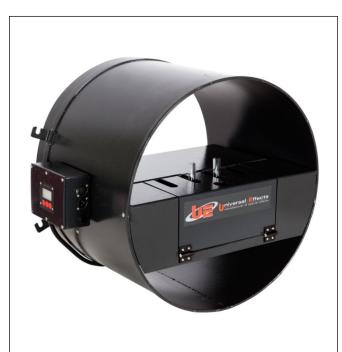

# **UE Head Fragrance 500 Duo**

Item Code : PFPFFR001216

The UE Head Fragrance incorporates a high performance and precise technology in terms of fragrance diffusion. Thanks to its power, the Fragrance head allows you to change perfume in a few seconds and distribute them in all types of volumes.

## **TECHNICAL SPECIFICATIONS :**

Size : 42 x 63 x 51 cm Weight : 11.2 Kg

Electrical Specifications : 230V - 50/60Hz - 22W - 0.1A - IP 44

Equipped with 2 diffusers of 20ml.

## FEATURES :

Equipped with a door for easy access to the diffuser for filling and cleaning. Designed for horizontal use only. Integrated electronic control with TIMER and DMX. Independent control of each scent.