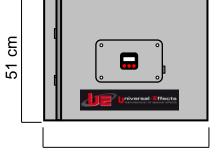

#### **NOMENCLATURE:**

- 1 x UE Head Fragrance 500 Mono

Weight: 10.4 Kg

**Electrical Specifications:** 

Size: 42 x 63 x 51 cm

230V - 50/60Hz - 22W - 0.1A - IP 44

Equipped with one diffusers of 20ml.

42 cm