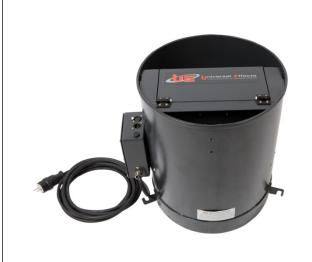

## **UE Head Fragrance 500 Mono**

Item Code: PFPFFR001215

The UE Head Fragrance incorporates a high performance and precise technology in terms of fragrance diffusion. Thanks to its power, the Fragrance head allows you to change perfume in a few seconds and distribute them in all types of volumes.

#### **NOMENCLATURE:**

- 1 x UE Head Fragrance 500 Mono

Weight: 10.4 Kg

**Electrical Specifications:** 

Size: 42 x 63 x 51 cm

230V - 50/60Hz - 22W - 0.1A - IP 44

Equipped with one diffusers of 20ml.

42 cm