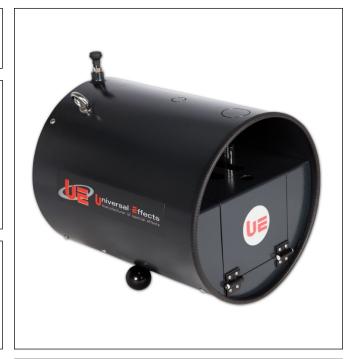

### **UE Head Fragrance Tube Duo**

Item Code: PFPTFR007016

The UE Head Fragrance Tube Duo allows you to spread a fragrance in seconds and create your own olfactory ambiences.

Compact, it is suitable for medium-sized volumes.

#### **TECHNICAL SPECIFICATIONS:**

Size : 35 x 28 x 33 cm Weight : 4.8 Kg

Electrical Specifications :

230V - 50/60Hz - 22W - 0.10A - IP 44

Equipped with 2 diffusers of 20ml.

#### **FEATURES:**

Equipped with a door for easy access to diffusers for filling and cleaning.

Designed for horizontal use only.

Integrated electronic control with TIMER and DMX.

Independent control of each scent.