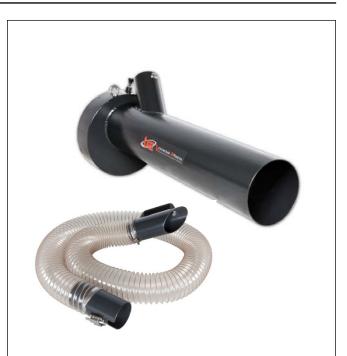

### **UE Head Projection Tube**

Item Code : PFPTPJ007018

The UE Head Projection Tube is a compact head with confetti and paper snow projection.

Low noise and very reliable, with a powerful ventilation system, it is very easy to use.

Working more particularly with rectangle or square stage confetti as well as with paper snow, it allows to carry out very targeted professional performances.

81 cm

Comes with a suction hose with handle.

#### NOMENCLATURE :

- 1 x UE Head Projection Tube

- 1 x Suction hose 2m

28 cm

СЗ

37

#### FEATURES :

Delivered with a suction pipe of 2 meters equipped with a handle.

Projection of confetti from 8 to 10m.