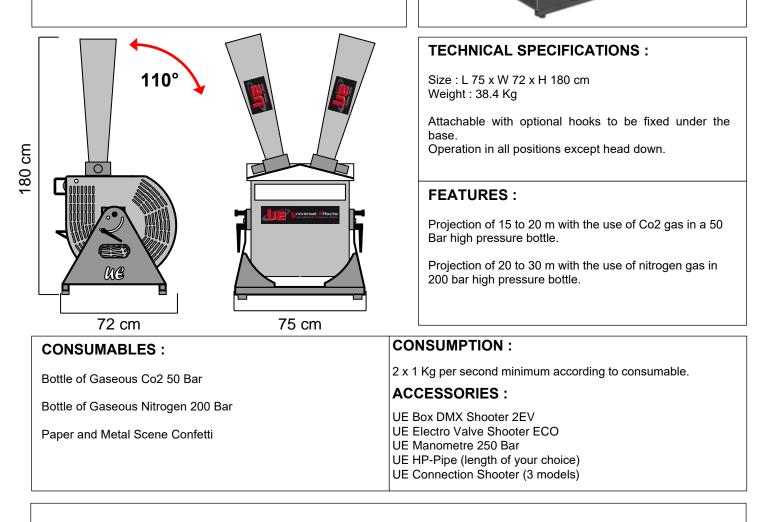

## **TECHNICAL DATASHEET**

## UE Mega Shooter

Item Code : PFPOMS001030

The EU Mega Shooter is a machine for double projection of confetti, propelled by Co2 or nitrogen (N2) by a large double venturi tube. Designed for use on the ground, its extreme power allows you to project up to 40kg of confetti at a height of 20 to 30 m. Thanks to its 2 tubes, the covered surface is very important. As an option you can electronically control the shots with the following accessories: Power Electrovalve Eco and Power Box DMX-512 Super Shooter.

## NOMENCLATURE :

- 1 x UE Mega Shooter
- 2 x Outlet venturi tube

Made of ALUMINUM and INOX, the EU Mega Shooter is built to last. Each element has been chosen for its quality and efficiency.