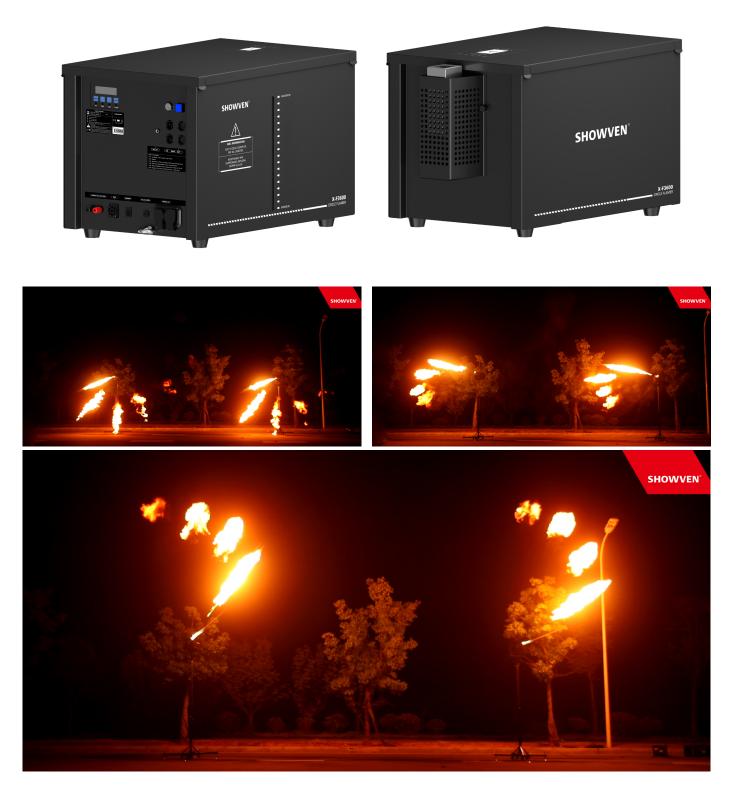

## **CIRCLE FLAMER SPECIFICATIONS**

The CIRCLE FLAMER is the first flamer machine equipped with SHOWVEN's patented rotate nozzle technology, it is a fluid driven flame system with a high accuracy rotate head, allows for fast and precise flame bursts. The flames height up to 10m, according to the shooting angles, circle flamer divided into two models: X-F3600 which can rotate 360° and X-F1800 which can rotate 210°.

#### X-F3600