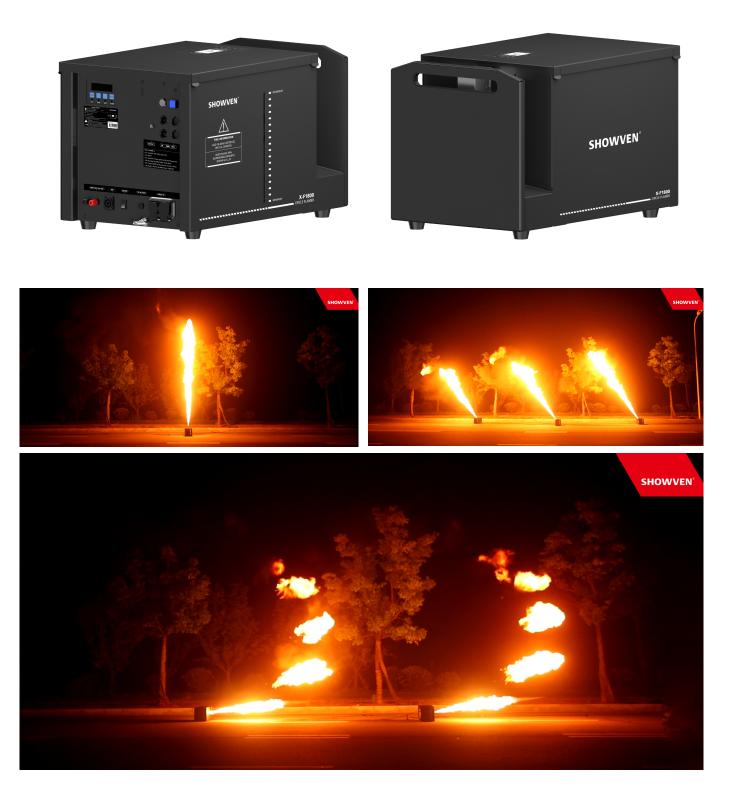

## **CIRCLE FLAMER SPECIFICATIONS**

The CIRCLE FLAMER is the first flamer machine equipped with SHOWVEN's patented rotate nozzle technology, it is a fluid driven flame system with a high accuracy rotate head, allows for fast and precise flame bursts. The flames height up to 10m, according to the shooting angles, circle flamer divided into two models: X-F3600 which can rotate 360° and X-F1800 which can rotate 210°.

### X-F1800