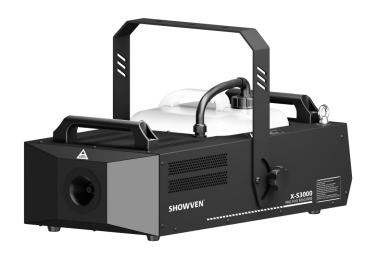

# X-S1500 PRO FOG MACHINE SPECIFICATIONS

X-S1500 is a professional fog machine with fog output up to 25000cuft/min. For easier operation it designed with a rotary output control button to adjust the smoke output volume. X-S1500 can continuously generate fog in low output mode, with 30s output in 100% output status.

# **Features**

- Rotary output control button, easier smoke amount adjustment;
- > Super long effect time, max output up to 30s, continuously in low output mode;
- > Optimized atomizer with high precision circuit, ensure more uniform smoke effect;
- ➤ NEUTRIK® POWERCON and DMX socket with quality assurance;
- ➤ Both 3-pin and 5-pin DMX socket available.
- ➤ Build-in LCD screen, user friendly.