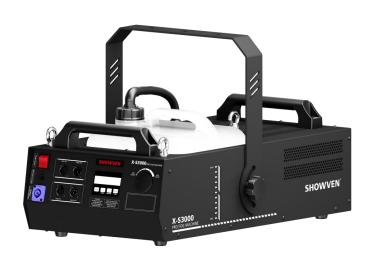

# X-S1500 PRO FOG MACHINE SPECIFICATIONS

X-S1500 is a professional fog machine with fog output up to 25000cuft/min. For easier operation it designed with a rotary output control button to adjust the smoke output volume. X-S1500 can continuously generate fog in low output mode, with 30s output in 100% output status.

# **Features**

- Rotary output control button, easier smoke amount adjustment;
- > Super long effect time, max output up to 30s, continuously in low output mode;
- > Optimized atomizer with high precision circuit, ensure more uniform smoke effect;
- ➤ NEUTRIK® POWERCON and DMX socket with quality assurance;
- ➤ Both 3-pin and 5-pin DMX socket available.
- ➤ Build-in LCD screen, user friendly.