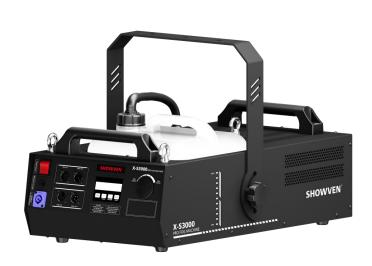

## X-S3000 PRO FOG MACHINE SPECIFICATIONS

X-S3000 is a professional fog machine with fog output up to 40000cuft/min. For easier operation it designed with a rotary output control button to adjust the smoke output volume. X-S3000 can continuously generate fog in low output mode, with 40s output in 100% output status.

### **Features**

- Rotary output control button, easier smoke amount adjustment;
- > Super long effect time, max output up to 40s, continuously in low output mode;
- > Optimized atomizer with high precision circuit, ensure more uniform smoke effect;
- ➤ NEUTRIK® POWERCON and DMX socket with quality assurance;
- ➤ Both 3-pin and 5-pin DMX socket available.
- Build-in LCD screen, user friendly.