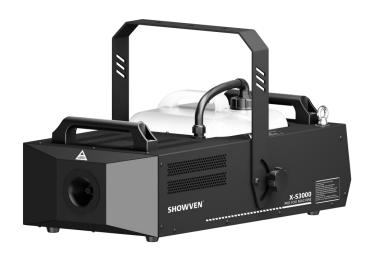

## X-S3000 PRO FOG MACHINE SPECIFICATIONS

X-S3000 is a professional fog machine with fog output up to 40000cuft/min. For easier operation it designed with a rotary output control button to adjust the smoke output volume. X-S3000 can continuously generate fog in low output mode, with 40s output in 100% output status.

### **Features**

- Rotary output control button, easier smoke amount adjustment;
- > Super long effect time, max output up to 40s, continuously in low output mode;
- > Optimized atomizer with high precision circuit, ensure more uniform smoke effect;
- ➤ NEUTRIK® POWERCON and DMX socket with quality assurance;
- ➤ Both 3-pin and 5-pin DMX socket available.
- Build-in LCD screen, user friendly.