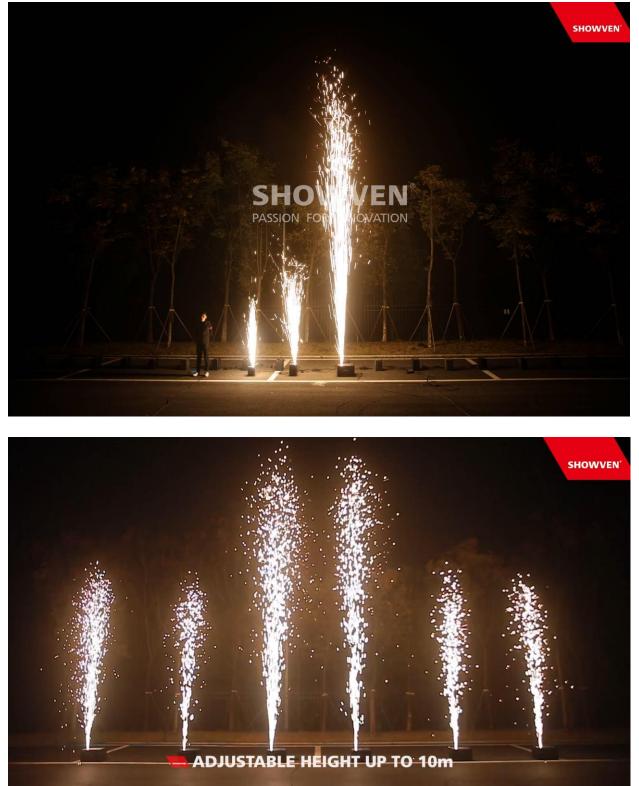

## SPARKULAR Cyclone SPECIFICATIONS

SPARKULAR Cyclone is a brand new product with SHOWVEN original technology. It is with amazing sparks effect up to 10m and equipped with auto brake system, ensure immediate stop even in max output. SPARKULAR Cyclone with waterproof design allows shows not interrupted by rain. It is designed for the high demanding professional show market makes it an ideal choice for large shows, concerts, music festival, outdoor events etc.

## Features

- > Impressive spark effect with adjustable height up to 10m
- > Auto brake system, ensure immediate stop even in max output
- > Water proof design, allows shows not interrupted by rain (can't immerse in water)
- > NEUTRIK POWERCON TRUE1, both 3-pin and 5-pin XLR connectors
- > Reinforced and high strength stainless steel panel structure

#### **Consumable and Effect Height**

HC8200 LARGE III: 9-10m HC8200 LARGE II : 8-9m HC8200 LARGE I : 7-8m HC8200 LARGE: 6-7m