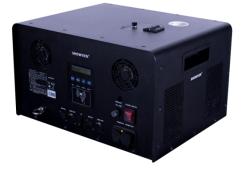

#### Input

BT61: 200-240VAC, 50/60 Hz BT62: 100 -120VAC, 50/60 Hz

#### Interface

NEUTRIK POWERCON TRUE1, 3-pin and 5-pin XLR connectors

#### Control

DMX