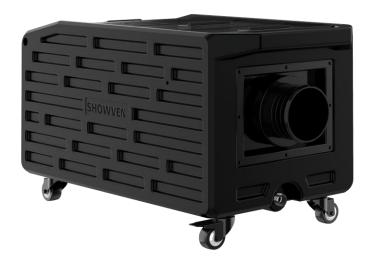

## **CREEPER AQ Low Fog Generator**

CREEPER AQ is a water based low fog generator, different from most of low fogger on the market, CREEPER AQ based on ultrasonic technology, the main consumable is purified water, no need dry ice, ensure it not only environmental friendly, but also more cost effective.

### **Features**

- \ Molded enclosure, lighter, durable as well as rustless
- \ More atomizers, thicker fog output
- \ Weather proof design
- \Advanced auto water refill system
- \ Low-fluid and low-water sensor
- \ Multi-optimized air supply system, ensure farther and more uniform fog output
- \ Adjustable fog density, moisture and fan speed, versatile application to meet different requirements
- \Patented fog leakage prevention technology, no fog leakage even refill the machine when it is working
- \3L fluid tank
- \ User friendly LCD control panel
- \DMX control, 2/3 channels optional
- \ Wireless remote control
- \Seetronic® IP65 rated 3-pin and 5-pin XLR connector