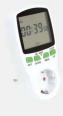

#### PROGRAMMER

Allows automatic activation of the diffusion (various programming possible). Works with Nocospray and Nocomax Easy.