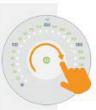

### **USE OF THE DEVICE**

Connect the Nocospray 2 power cable Put the switch on I

NOCOTECH

Select the volume to be processed by sliding your finger on the light part of the keyboard. In standard mode, the volume selected by default is 10m<sup>3</sup>, the selection range is between 10m<sup>3</sup> and 1000m<sup>3</sup>

The level is progressive: if two LEDs are lit, the intermediate value is selected.

For example, if LEDs 10 and 20 are on, the volume selected is 15 m3

To start, press the button in the center of the keyboard (long press).

A beep sounds for 15 seconds before the machine starts operating. Leave the room before the end of 15 seconds. At the end of the broadcast, a beep sounds. The device stops automatically.

Use biocidal products with care, Before any use, read the label and the information concerning the product,