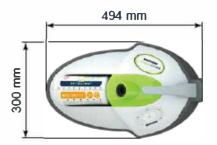

The NOCOSPRAY® is a device from the NOCOTECH® range developed around a heating and ionizing turbine.

It allows to spread our disinfectants and insecticides in the form of dry mist and thus uniformly reach each cm<sup>2</sup> of the room treated.

Treatment of volumes from 10 to 1000 m<sup>3</sup>.

## **ADVANTAGES**

- Lightweight (5.9 kg) and compact
- Easily transportable thanks to its handle
- Many suitable accessories
- Traceability system: thanks to the USB port integrated into the NOCOSPRAY®, it is
  possible to control each treatment carried out.







# **DIMENSIONS**





## **REFERENCES**

| Item description                                             | Reference |
|--------------------------------------------------------------|-----------|
| NOCOSPRAY 2 – volumes from 10 to 1000 m <sup>3</sup> - 230 V | PSDMNS    |

## **TECHNICAL CHARACTERISTICS**

| Main Features                |                |
|------------------------------|----------------|
| Device Weight                | 5,9Kg          |
| Compatible packaging         | 1 Liter        |
| Diffusion outputs            | 1              |
| Turbine rotation speed       | 22 000 trs/min |
| Maximum volume to be treated | 1000m³         |
| Average liquid flow          | 1000 ml/h      |

| Terms of use         |                          |
|----------------------|--------------------------|
| Temper