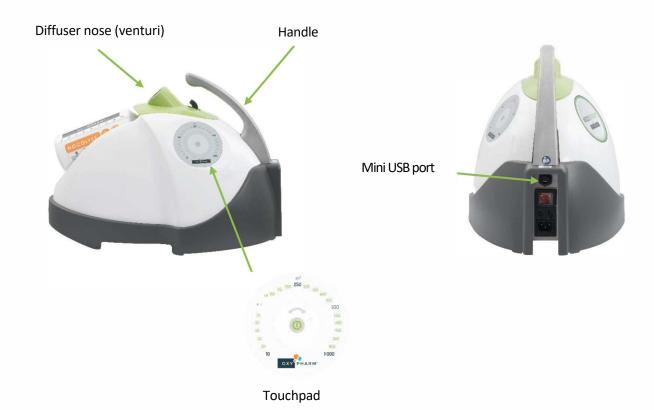

## **ADVANTAGES**

- Lightweight (5.9 kg) and compact
- Easily transportable thanks to its handle
- Many suitable accessories
- Traceability system: thanks to the USB port integrated into the NOCOSPRAY®, it is
  possible to control each treatment carried out.