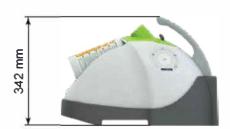

The NOCOSPRAY® is a device from the NOCOTECH® range developed around a heating and ionizing turbine.

It allows to spread our disinfectants and insecticides in the form of dry mist and thus uniformly reach each cm<sup>2</sup> of the room treated.

Treatment of volumes from 10 to 1000 m<sup>3</sup>.

## **ADVANTAGES**

- Lightweight (5.9 kg) and compact
- Easily transportable thanks to its handle
- Many suitable accessories
- Traceability system: thanks to the USB port integrated into the NOCOSPRAY®, it is
  possible to control each treatment carried out.







# **DIMENSIONS**





## **REFERENCES**

| Item description                                             | Reference |
|--------------------------------------------------------------|-----------|
| NOCOSPRAY 2 – volumes from 10 to 1000 m <sup>3</sup> - 230 V | PSDMNS    |

## **TECHNICAL CHARACTERISTICS**

| Main Features                |                |
|------------------------------|----------------|
| Device Weight                | 5,9Kg          |
| Compatible packaging         | 1 Liter        |
| Diffusion outputs            | 1              |
| Turbine rotation speed       | 22 000 trs/min |
| Maximum volume to be treated | 1000m³         |
| Average liquid flow          | 1000 ml/h      |

| Terms of use         |                          |
|----------------------|--------------------------|
| Temp