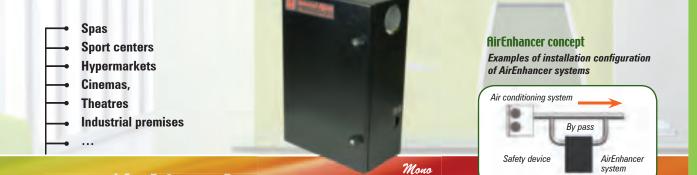

#### For your spaces, select at least one application: new design, purification, marketing

This diffuser can be connected to a ventilation system or an air conditioning system. 5 versions are available: Mono, Duo, Trio, Quattro and Quattro Compact. This system can be installed in any premises, up to 20 000. Featuring a safety device, convenient for big volumes. Both control and programming are performed via a built-in or remote electronic control box. The diffusion system comprises glass tanks for a single or multi fragrance use.

# Designed for big volumes Vention

**Built-in safety device** 

**Electronic** programming

Specifications

- AirEnhancer Mono :
- L40 cm x W22 cm x H61 cm 23 kg 230V - 50Hz - 50W
- Tank: 20 ml
- AirEnhancer Duo :
- L40 cm x W22 cm x H61 cm 24 kg 230V - 50Hz - 100W Tank: 20 ml
- AirEnhancer Trio :
  - L40 cm x l22 cm x H61 cm 25 kg 230V - 50Hz - 300W Three 20 ml tanks
- AirEnhancer Quattro :
   L40 cm x W22 cm x H61 cm
- 26 kg 230V - 50Hz - 400W Four 20 ml tanks
- AirEnhancer Quattro C :
   L40 cm x W22 cm x H61 cm
  - L40 cm x W22 cm x H61 c 25 kg 230V - 50Hz - 400W Four 20 ml tanks Compact version