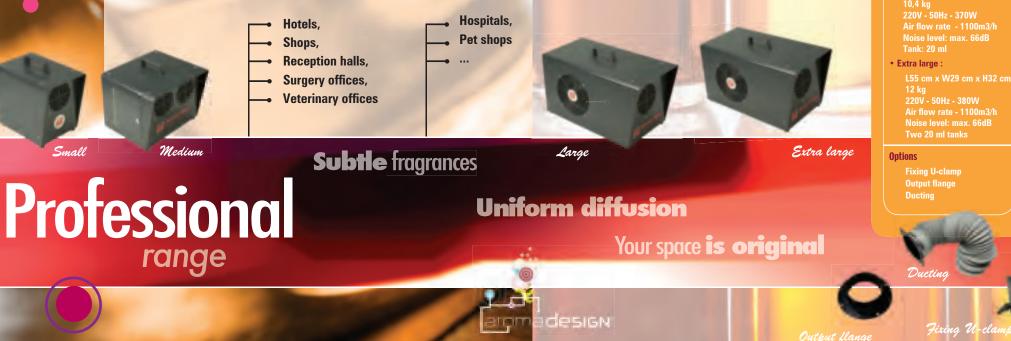

#### For your spaces, select at least one application

The first fragrance diffuser featuring a built-in ventilation system allows installing the **Power FragBox** in a remote technical room, in order to create a uniform diffusion in the surroundings. This advanced technology was designed using a very efficient and precise technology and 100% natural essential oils or compositions of fragrances. This diffuser is incredibly efficient, thanks to its unique blown-glass micro-diffusion system and its built-in ventilation system (Small and Large).

Specifications Small :

4.7 kg

Medium

• Large :

Tank: 20 ml

L30 cm x W21 cm x H28 cm

L30 cm x W35 cm x H28 cm

L55 cm x W23 cm x H32 cm

Air flow rate - 360m3/h

Noise level: max. 48dB

Two 20 ml tanks

Air flow rate - 180m3/h Noise level: max. 45dB

A double-diffusion (Medium and X Large) system is available, to either diffuse, continuously, two different fragrances or use the same fragrance in both tanks, to provide a stronger effect.

#### Ideal for :

- Marketing,
- Presenting a new product,
- Fashion shows,
- Professional shows,
- Show rooms,
- Shows

 Fragrance Tube Mono : L33 cm x W28 cm x H28 cm 2.7kg 220V - 50Hz - 60W Air flow rate - 1060m3/h Noise level: max. 66dB Tank: 20 ml

#### • Fragrance Tube Duo :

L33 cm x W28 cm x H28 cm 3.3 kg 220V - 50Hz - 120W Air flow rate - 1060m3/h Noise level: max. 66dB Two 20 ml tanks

All our diffusers are DMXcontrolled

Mono

Event range

Create a stylish atmosphere