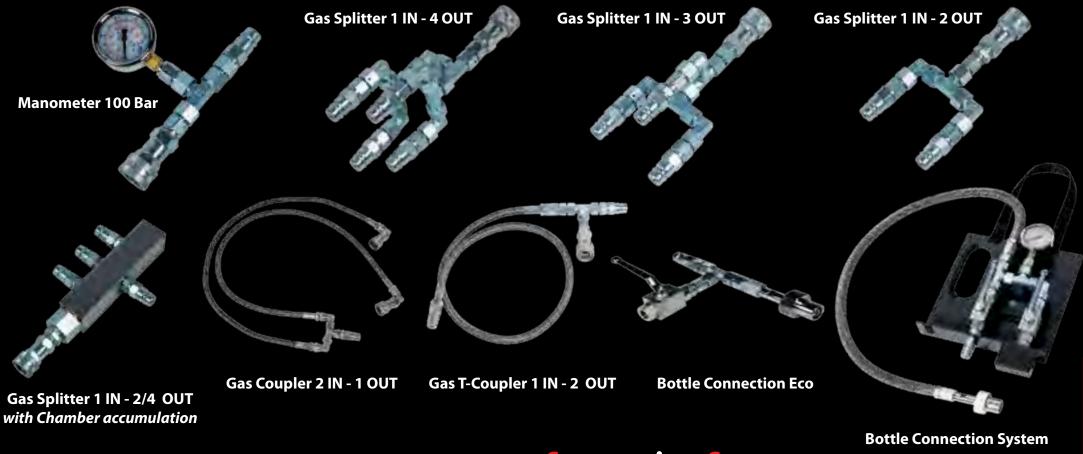

# **Choice your High-Pressure Accessories**

### Splitter & Coupler

Our systems are highly secure connections, and all set for high pressure up to 200bar. They are perfectly adapted to the environment for entertainment shows. The bottle connections are available in European, American, Russian or Chinese version.