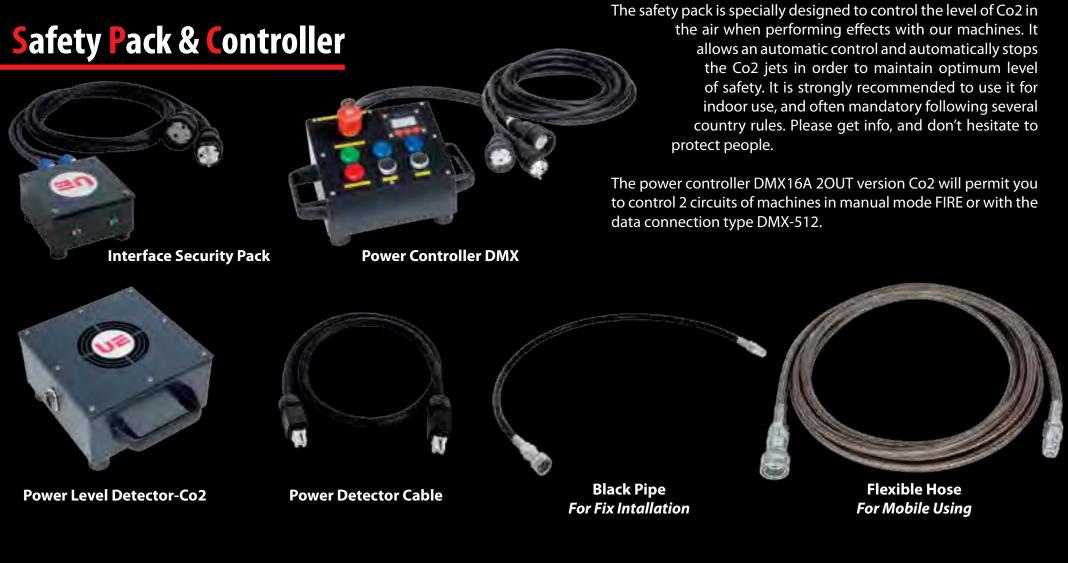

# Safety & DMX Control for all Co2 Machines

#### Flexible Hose & Black Pipe

# **Choice your High-Pressure Accessories**

### Splitter & Coupler

Our systems are highly secure connections, and all set for high pressure up to 200bar. They are perfectly adapted to the environment for entertainment shows. The bottle connections are available in European, American, Russian or Chinese version.