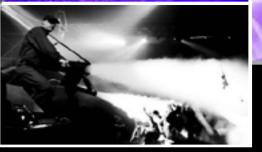

#### Handle Co2 Machines

Our pack "Twin Colt-Co2" delivered with his handling bottle backpack will permit you to move easily and shoot the Co2 jet in all directions, as in Western style. This self operative system doesn't need neither electricity nor cable to run. A solo version with only one colt and without any backpack is also available. As each product in our range, this product is also equipped with a double outlet tube to avoid burn. Our "Power Colt-Co2" is also equipped with a support to customize it with a torch lamp like Maglite or a laser pen projector.