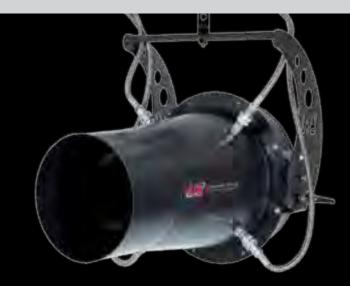

### Power Jet-Co2 Mega\*8

#### **8** gas input for **8** injection **Nozzles**

The Power Jet-Co2 Mega is the most powerful version ever built in series, to achieve a huge effect of Co2 shooting. With a size of cannon of 50cm, an injection with 4 or 8 nozzles, and an integrated Venturi Effect in order to increase the flow, you will discover the ultimate advance of this technology. The result is really amazing !

Power Jet-Co2 Mega\*8

STD Control to direct drive