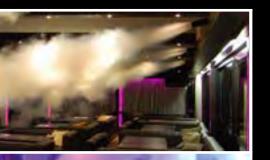

### Versatile & Compact Machines STD or DMX

Machine compact and versatile, with his unique system of interchangeable head which permit you to realize different effects and kinds of Co2 jets. Usable on the floor or hanging by its bracket, indoor or outdoor, the Power Mini Stage-Co2 can fit to every place and every stage. Two versions are available: STD version which is connected directly to the local power supply, and the DMX version which is controlled with a console. In our accessories, you can also find our Co2 Level detector, which is mandatory in case of an indoor use.

#### Choice your Head to choice your Effects

Our interchangeable heads will permit you to create the following effects:

- Narrow, Wide or Silent Jet.
- Multi Jet in cross or in fork.
- Shooting as volcanic explosion.
- Horizontal or Vertical blade Jet.