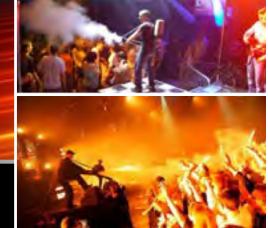

#### **Cannon Machines for Big Jet**

The Power Jet-Co2 Duo and Quattro generate great effects of intense smoke, cold, powerful and wide, which disappear instantly. Designed for large places and stages. These cannons have already toured the world and persuade a lot of customers. These are very simple to implement. There are 2 sizes with 2 power level: the Power Jet-Co2 Duo equipped with 2 injection nozzles, and the Power Jet-Co2 Quattro equipped with 4 injection nozzles. 2 types of control are available, STD direct power supply or by DMX-512 control.