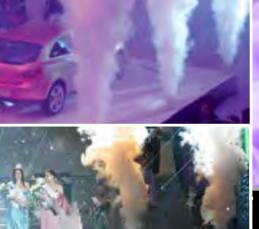

#### Choice your Head to choice your Effects

Our interchangeable heads will permit you to create the following effects:

- Narrow, Wide or Silent Jet.
- Multi Jet in cross or in fork.
- Shooting as volcanic explosion.
- Horizontal or Vertical blade Jet.

Unique in the world, a revolution patented Universal-Effects !

Power Mini Stage-Co2 with Head Narrow, Large and Silent

Power Mini Stage-Co2 with Head Ball, Blade, Wall, Cross-Jet and Multi-Jet