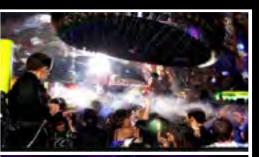

#### The real **B**azooka Style

With our "Power Lancer-Co2" you'll have the Bazooka style. Also easy to use, but with a standard high capacity bottle, connected with the accessories of hose and connection, similar to all Co2 product of our range. With a long and wide jet, it will be perfect for all your animations. This product will dynamize your evenings and shows. As our colt and our gun, this system doesn't need neither electricity nor cable to run, thanks to the manual handle. As all products in our range, this product is equipped with a double outlet tube to avoid burns, and a 3 position direction handle. Our "Power Lancer-Co2" is also equipped with a support to customize it with a torch lamp like Maglite or a laser pen projector.